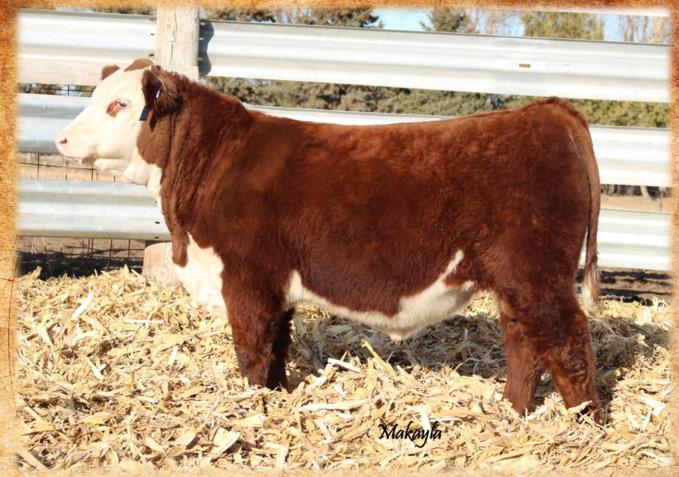

## JMF 60C Salute 732A 752E

1 JMF

POLLED • AHA P43822251 • Calved: 4/20/2017 • BW: 85, Adj. WW: 686

|   | 1000 |     | 2000 | The state of the s | The State of the Local | Charles Towns | A PROPERTY. | The state of the s | Control of the Sand | A PARTY |     | 大学 一十二十二十二十二十二十二十二十二十二十二十二十二十二十二十二十二十二十二十二 |
|---|------|-----|------|--------------------------------------------------------------------------------------------------------------------------------------------------------------------------------------------------------------------------------------------------------------------------------------------------------------------------------------------------------------------------------------------------------------------------------------------------------------------------------------------------------------------------------------------------------------------------------------------------------------------------------------------------------------------------------------------------------------------------------------------------------------------------------------------------------------------------------------------------------------------------------------------------------------------------------------------------------------------------------------------------------------------------------------------------------------------------------------------------------------------------------------------------------------------------------------------------------------------------------------------------------------------------------------------------------------------------------------------------------------------------------------------------------------------------------------------------------------------------------------------------------------------------------------------------------------------------------------------------------------------------------------------------------------------------------------------------------------------------------------------------------------------------------------------------------------------------------------------------------------------------------------------------------------------------------------------------------------------------------------------------------------------------------------------------------------------------------------------------------------------------------|------------------------|---------------|-------------|--------------------------------------------------------------------------------------------------------------------------------------------------------------------------------------------------------------------------------------------------------------------------------------------------------------------------------------------------------------------------------------------------------------------------------------------------------------------------------------------------------------------------------------------------------------------------------------------------------------------------------------------------------------------------------------------------------------------------------------------------------------------------------------------------------------------------------------------------------------------------------------------------------------------------------------------------------------------------------------------------------------------------------------------------------------------------------------------------------------------------------------------------------------------------------------------------------------------------------------------------------------------------------------------------------------------------------------------------------------------------------------------------------------------------------------------------------------------------------------------------------------------------------------------------------------------------------------------------------------------------------------------------------------------------------------------------------------------------------------------------------------------------------------------------------------------------------------------------------------------------------------------------------------------------------------------------------------------------------------------------------------------------------------------------------------------------------------------------------------------------------|---------------------|---------|-----|--------------------------------------------|
| 4 | CE   | BW  | WW   | YW                                                                                                                                                                                                                                                                                                                                                                                                                                                                                                                                                                                                                                                                                                                                                                                                                                                                                                                                                                                                                                                                                                                                                                                                                                                                                                                                                                                                                                                                                                                                                                                                                                                                                                                                                                                                                                                                                                                                                                                                                                                                                                                             | MILK                   | M&G           | SC          | FAT                                                                                                                                                                                                                                                                                                                                                                                                                                                                                                                                                                                                                                                                                                                                                                                                                                                                                                                                                                                                                                                                                                                                                                                                                                                                                                                                                                                                                                                                                                                                                                                                                                                                                                                                                                                                                                                                                                                                                                                                                                                                                                                            | REA                 | MARB    | BMI | CHB                                        |
|   | 3.0  | 1.8 | 45   | 74                                                                                                                                                                                                                                                                                                                                                                                                                                                                                                                                                                                                                                                                                                                                                                                                                                                                                                                                                                                                                                                                                                                                                                                                                                                                                                                                                                                                                                                                                                                                                                                                                                                                                                                                                                                                                                                                                                                                                                                                                                                                                                                             | 24                     | 47            | 0.6         | 0.007                                                                                                                                                                                                                                                                                                                                                                                                                                                                                                                                                                                                                                                                                                                                                                                                                                                                                                                                                                                                                                                                                                                                                                                                                                                                                                                                                                                                                                                                                                                                                                                                                                                                                                                                                                                                                                                                                                                                                                                                                                                                                                                          | 0.22                | 0.12    | 24  | 26                                         |

### Base Price \$2500

Stout made, conservatively marked son of Salute out the Ms. Hereford cow. Maternal brother sold to Lost Meadows Herefords in our 2015 sale. His Hickok maternal sister is out with the bred heifers and is right at the top. His mother never misses!