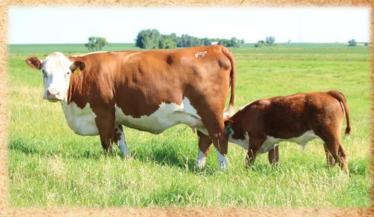

## JMF 8A Mr Hereford 713B 737E

737E nursing his mother 713B

### Base Price \$2200

Moderate framed out of a real nice Playmaker daughter. He ranks high for Milk, M&G, and Baldy Maternal Index.

\*Compared to Angus-sired calves. Source: Pierce, Vern. Comparison of the Economic Value of Hereford Sired Herds vs. Angus Sired Herds on Long Run Economics. American Hereford Association. Retrieved from https://hereford.org/wp-content/uploads/2017/02/pierce\_circleareprt.pdf. 57100-A01