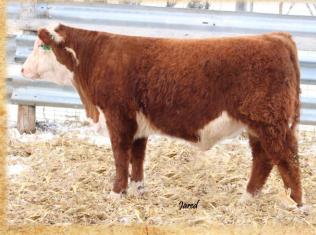

## JMF 60C Salute 007 724E

### Base Price \$2500

Soggy Salute son out of a Dam of Distinction cow that has a weaning ratio of 6 calves @ 104. Red comes all the way up to his eye on one side of his face.

> For videos on the complete offering, visit www.imfherefords.com