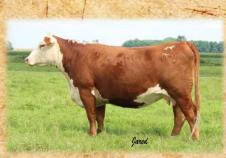

## JMF 60C Salute 732A 752E

1 JMF

POLLED • AHA P43822251 • Calved: 4/20/2017 • BW: 85, Adj. WW: 686

|   | 1000 |     | 2000 | The state of the s | The State of the Local | Charles Towns | A PROPERTY. | The state of the s | Control of the Sand | A PARTY |     | 大学 一十二十二十二十二十二十二十二十二十二十二十二十二十二十二十二十二十二十二十二 |
|---|------|-----|------|--------------------------------------------------------------------------------------------------------------------------------------------------------------------------------------------------------------------------------------------------------------------------------------------------------------------------------------------------------------------------------------------------------------------------------------------------------------------------------------------------------------------------------------------------------------------------------------------------------------------------------------------------------------------------------------------------------------------------------------------------------------------------------------------------------------------------------------------------------------------------------------------------------------------------------------------------------------------------------------------------------------------------------------------------------------------------------------------------------------------------------------------------------------------------------------------------------------------------------------------------------------------------------------------------------------------------------------------------------------------------------------------------------------------------------------------------------------------------------------------------------------------------------------------------------------------------------------------------------------------------------------------------------------------------------------------------------------------------------------------------------------------------------------------------------------------------------------------------------------------------------------------------------------------------------------------------------------------------------------------------------------------------------------------------------------------------------------------------------------------------------|------------------------|---------------|-------------|--------------------------------------------------------------------------------------------------------------------------------------------------------------------------------------------------------------------------------------------------------------------------------------------------------------------------------------------------------------------------------------------------------------------------------------------------------------------------------------------------------------------------------------------------------------------------------------------------------------------------------------------------------------------------------------------------------------------------------------------------------------------------------------------------------------------------------------------------------------------------------------------------------------------------------------------------------------------------------------------------------------------------------------------------------------------------------------------------------------------------------------------------------------------------------------------------------------------------------------------------------------------------------------------------------------------------------------------------------------------------------------------------------------------------------------------------------------------------------------------------------------------------------------------------------------------------------------------------------------------------------------------------------------------------------------------------------------------------------------------------------------------------------------------------------------------------------------------------------------------------------------------------------------------------------------------------------------------------------------------------------------------------------------------------------------------------------------------------------------------------------|---------------------|---------|-----|--------------------------------------------|
| 4 | CE   | BW  | WW   | YW                                                                                                                                                                                                                                                                                                                                                                                                                                                                                                                                                                                                                                                                                                                                                                                                                                                                                                                                                                                                                                                                                                                                                                                                                                                                                                                                                                                                                                                                                                                                                                                                                                                                                                                                                                                                                                                                                                                                                                                                                                                                                                                             | MILK                   | M&G           | SC          | FAT                                                                                                                                                                                                                                                                                                                                                                                                                                                                                                                                                                                                                                                                                                                                                                                                                                                                                                                                                                                                                                                                                                                                                                                                                                                                                                                                                                                                                                                                                                                                                                                                                                                                                                                                                                                                                                                                                                                                                                                                                                                                                                                            | REA                 | MARB    | BMI | CHB                                        |
|   | 3.0  | 1.8 | 45   | 74                                                                                                                                                                                                                                                                                                                                                                                                                                                                                                                                                                                                                                                                                                                                                                                                                                                                                                                                                                                                                                                                                                                                                                                                                                                                                                                                                                                                                                                                                                                                                                                                                                                                                                                                                                                                                                                                                                                                                                                                                                                                                                                             | 24                     | 47            | 0.6         | 0.007                                                                                                                                                                                                                                                                                                                                                                                                                                                                                                                                                                                                                                                                                                                                                                                                                                                                                                                                                                                                                                                                                                                                                                                                                                                                                                                                                                                                                                                                                                                                                                                                                                                                                                                                                                                                                                                                                                                                                                                                                                                                                                                          | 0.22                | 0.12    | 24  | 26                                         |

### Base Price \$2500

Stout made, conservatively marked son of Salute out the Ms. Hereford cow. Maternal brother sold to Lost Meadows Herefords in our 2015 sale. His Hickok maternal sister is out with the bred heifers and is right at the top. His mother never misses!