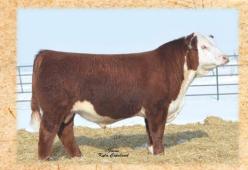

## JMF 60C Salute 732A 752E

1 JMF

POLLED • AHA P43822251 • Calved: 4/20/2017 • BW: 85, Adj. WW: 686

|   | 1000 |     | 2000 | The state of the s | The State of the Local | Charles Towns | A PROPERTY. | The state of the s | Control of the Sand | A PARTY |     | 大学 一十二十二十二十二十二十二十二十二十二十二十二十二十二十二十二十二十二十二十二 |
|---|------|-----|------|--------------------------------------------------------------------------------------------------------------------------------------------------------------------------------------------------------------------------------------------------------------------------------------------------------------------------------------------------------------------------------------------------------------------------------------------------------------------------------------------------------------------------------------------------------------------------------------------------------------------------------------------------------------------------------------------------------------------------------------------------------------------------------------------------------------------------------------------------------------------------------------------------------------------------------------------------------------------------------------------------------------------------------------------------------------------------------------------------------------------------------------------------------------------------------------------------------------------------------------------------------------------------------------------------------------------------------------------------------------------------------------------------------------------------------------------------------------------------------------------------------------------------------------------------------------------------------------------------------------------------------------------------------------------------------------------------------------------------------------------------------------------------------------------------------------------------------------------------------------------------------------------------------------------------------------------------------------------------------------------------------------------------------------------------------------------------------------------------------------------------------|------------------------|---------------|-------------|--------------------------------------------------------------------------------------------------------------------------------------------------------------------------------------------------------------------------------------------------------------------------------------------------------------------------------------------------------------------------------------------------------------------------------------------------------------------------------------------------------------------------------------------------------------------------------------------------------------------------------------------------------------------------------------------------------------------------------------------------------------------------------------------------------------------------------------------------------------------------------------------------------------------------------------------------------------------------------------------------------------------------------------------------------------------------------------------------------------------------------------------------------------------------------------------------------------------------------------------------------------------------------------------------------------------------------------------------------------------------------------------------------------------------------------------------------------------------------------------------------------------------------------------------------------------------------------------------------------------------------------------------------------------------------------------------------------------------------------------------------------------------------------------------------------------------------------------------------------------------------------------------------------------------------------------------------------------------------------------------------------------------------------------------------------------------------------------------------------------------------|---------------------|---------|-----|--------------------------------------------|
| 4 | CE   | BW  | WW   | YW                                                                                                                                                                                                                                                                                                                                                                                                                                                                                                                                                                                                                                                                                                                                                                                                                                                                                                                                                                                                                                                                                                                                                                                                                                                                                                                                                                                                                                                                                                                                                                                                                                                                                                                                                                                                                                                                                                                                                                                                                                                                                                                             | MILK                   | M&G           | SC          | FAT                                                                                                                                                                                                                                                                                                                                                                                                                                                                                                                                                                                                                                                                                                                                                                                                                                                                                                                                                                                                                                                                                                                                                                                                                                                                                                                                                                                                                                                                                                                                                                                                                                                                                                                                                                                                                                                                                                                                                                                                                                                                                                                            | REA                 | MARB    | BMI | CHB                                        |
|   | 3.0  | 1.8 | 45   | 74                                                                                                                                                                                                                                                                                                                                                                                                                                                                                                                                                                                                                                                                                                                                                                                                                                                                                                                                                                                                                                                                                                                                                                                                                                                                                                                                                                                                                                                                                                                                                                                                                                                                                                                                                                                                                                                                                                                                                                                                                                                                                                                             | 24                     | 47            | 0.6         | 0.007                                                                                                                                                                                                                                                                                                                                                                                                                                                                                                                                                                                                                                                                                                                                                                                                                                                                                                                                                                                                                                                                                                                                                                                                                                                                                                                                                                                                                                                                                                                                                                                                                                                                                                                                                                                                                                                                                                                                                                                                                                                                                                                          | 0.22                | 0.12    | 24  | 26                                         |

### Base Price \$2500

Stout made, conservatively marked son of Salute out the Ms. Hereford cow. Maternal brother sold to Lost Meadows Herefords in our 2015 sale. His Hickok maternal sister is out with the bred heifers and is right at the top. His mother never misses!