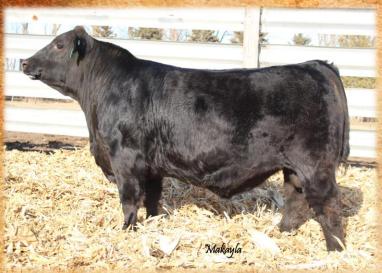

## JMF 60C Salute 732A 752E

1 JMF

POLLED • AHA P43822251 • Calved: 4/20/2017 • BW: 85, Adj. WW: 686

|   | 1000 |     | 2000 | The state of the s | The State of the Local | Charles Towns | A PROPERTY. | The state of the s | Control of the Sand | A PARTY |     | 大学 一十二十二十二十二十二十二十二十二十二十二十二十二十二十二十二十二十二十二十二 |
|---|------|-----|------|--------------------------------------------------------------------------------------------------------------------------------------------------------------------------------------------------------------------------------------------------------------------------------------------------------------------------------------------------------------------------------------------------------------------------------------------------------------------------------------------------------------------------------------------------------------------------------------------------------------------------------------------------------------------------------------------------------------------------------------------------------------------------------------------------------------------------------------------------------------------------------------------------------------------------------------------------------------------------------------------------------------------------------------------------------------------------------------------------------------------------------------------------------------------------------------------------------------------------------------------------------------------------------------------------------------------------------------------------------------------------------------------------------------------------------------------------------------------------------------------------------------------------------------------------------------------------------------------------------------------------------------------------------------------------------------------------------------------------------------------------------------------------------------------------------------------------------------------------------------------------------------------------------------------------------------------------------------------------------------------------------------------------------------------------------------------------------------------------------------------------------|------------------------|---------------|-------------|--------------------------------------------------------------------------------------------------------------------------------------------------------------------------------------------------------------------------------------------------------------------------------------------------------------------------------------------------------------------------------------------------------------------------------------------------------------------------------------------------------------------------------------------------------------------------------------------------------------------------------------------------------------------------------------------------------------------------------------------------------------------------------------------------------------------------------------------------------------------------------------------------------------------------------------------------------------------------------------------------------------------------------------------------------------------------------------------------------------------------------------------------------------------------------------------------------------------------------------------------------------------------------------------------------------------------------------------------------------------------------------------------------------------------------------------------------------------------------------------------------------------------------------------------------------------------------------------------------------------------------------------------------------------------------------------------------------------------------------------------------------------------------------------------------------------------------------------------------------------------------------------------------------------------------------------------------------------------------------------------------------------------------------------------------------------------------------------------------------------------------|---------------------|---------|-----|--------------------------------------------|
| 4 | CE   | BW  | WW   | YW                                                                                                                                                                                                                                                                                                                                                                                                                                                                                                                                                                                                                                                                                                                                                                                                                                                                                                                                                                                                                                                                                                                                                                                                                                                                                                                                                                                                                                                                                                                                                                                                                                                                                                                                                                                                                                                                                                                                                                                                                                                                                                                             | MILK                   | M&G           | SC          | FAT                                                                                                                                                                                                                                                                                                                                                                                                                                                                                                                                                                                                                                                                                                                                                                                                                                                                                                                                                                                                                                                                                                                                                                                                                                                                                                                                                                                                                                                                                                                                                                                                                                                                                                                                                                                                                                                                                                                                                                                                                                                                                                                            | REA                 | MARB    | BMI | CHB                                        |
|   | 3.0  | 1.8 | 45   | 74                                                                                                                                                                                                                                                                                                                                                                                                                                                                                                                                                                                                                                                                                                                                                                                                                                                                                                                                                                                                                                                                                                                                                                                                                                                                                                                                                                                                                                                                                                                                                                                                                                                                                                                                                                                                                                                                                                                                                                                                                                                                                                                             | 24                     | 47            | 0.6         | 0.007                                                                                                                                                                                                                                                                                                                                                                                                                                                                                                                                                                                                                                                                                                                                                                                                                                                                                                                                                                                                                                                                                                                                                                                                                                                                                                                                                                                                                                                                                                                                                                                                                                                                                                                                                                                                                                                                                                                                                                                                                                                                                                                          | 0.22                | 0.12    | 24  | 26                                         |

### Base Price \$2500

Stout made, conservatively marked son of Salute out the Ms. Hereford cow. Maternal brother sold to Lost Meadows Herefords in our 2015 sale. His Hickok maternal sister is out with the bred heifers and is right at the top. His mother never misses!