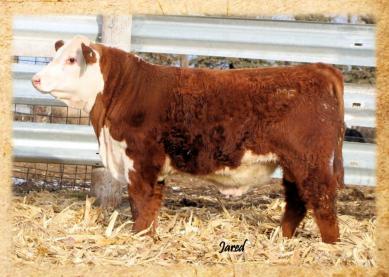

## JMF 60C Salute 732A 752E

1 JMF

POLLED • AHA P43822251 • Calved: 4/20/2017 • BW: 85, Adj. WW: 686

|   | 1000 |     | 2000 | The state of the s | The State of the Local | Charles Towns | A PROPERTY. | The state of the s | Control of the Sand | A PARTY |     | 大学 一十二十二十二十二十二十二十二十二十二十二十二十二十二十二十二十二十二十二十二 |
|---|------|-----|------|--------------------------------------------------------------------------------------------------------------------------------------------------------------------------------------------------------------------------------------------------------------------------------------------------------------------------------------------------------------------------------------------------------------------------------------------------------------------------------------------------------------------------------------------------------------------------------------------------------------------------------------------------------------------------------------------------------------------------------------------------------------------------------------------------------------------------------------------------------------------------------------------------------------------------------------------------------------------------------------------------------------------------------------------------------------------------------------------------------------------------------------------------------------------------------------------------------------------------------------------------------------------------------------------------------------------------------------------------------------------------------------------------------------------------------------------------------------------------------------------------------------------------------------------------------------------------------------------------------------------------------------------------------------------------------------------------------------------------------------------------------------------------------------------------------------------------------------------------------------------------------------------------------------------------------------------------------------------------------------------------------------------------------------------------------------------------------------------------------------------------------|------------------------|---------------|-------------|--------------------------------------------------------------------------------------------------------------------------------------------------------------------------------------------------------------------------------------------------------------------------------------------------------------------------------------------------------------------------------------------------------------------------------------------------------------------------------------------------------------------------------------------------------------------------------------------------------------------------------------------------------------------------------------------------------------------------------------------------------------------------------------------------------------------------------------------------------------------------------------------------------------------------------------------------------------------------------------------------------------------------------------------------------------------------------------------------------------------------------------------------------------------------------------------------------------------------------------------------------------------------------------------------------------------------------------------------------------------------------------------------------------------------------------------------------------------------------------------------------------------------------------------------------------------------------------------------------------------------------------------------------------------------------------------------------------------------------------------------------------------------------------------------------------------------------------------------------------------------------------------------------------------------------------------------------------------------------------------------------------------------------------------------------------------------------------------------------------------------------|---------------------|---------|-----|--------------------------------------------|
| 4 | CE   | BW  | WW   | YW                                                                                                                                                                                                                                                                                                                                                                                                                                                                                                                                                                                                                                                                                                                                                                                                                                                                                                                                                                                                                                                                                                                                                                                                                                                                                                                                                                                                                                                                                                                                                                                                                                                                                                                                                                                                                                                                                                                                                                                                                                                                                                                             | MILK                   | M&G           | SC          | FAT                                                                                                                                                                                                                                                                                                                                                                                                                                                                                                                                                                                                                                                                                                                                                                                                                                                                                                                                                                                                                                                                                                                                                                                                                                                                                                                                                                                                                                                                                                                                                                                                                                                                                                                                                                                                                                                                                                                                                                                                                                                                                                                            | REA                 | MARB    | BMI | CHB                                        |
|   | 3.0  | 1.8 | 45   | 74                                                                                                                                                                                                                                                                                                                                                                                                                                                                                                                                                                                                                                                                                                                                                                                                                                                                                                                                                                                                                                                                                                                                                                                                                                                                                                                                                                                                                                                                                                                                                                                                                                                                                                                                                                                                                                                                                                                                                                                                                                                                                                                             | 24                     | 47            | 0.6         | 0.007                                                                                                                                                                                                                                                                                                                                                                                                                                                                                                                                                                                                                                                                                                                                                                                                                                                                                                                                                                                                                                                                                                                                                                                                                                                                                                                                                                                                                                                                                                                                                                                                                                                                                                                                                                                                                                                                                                                                                                                                                                                                                                                          | 0.22                | 0.12    | 24  | 26                                         |

### Base Price \$2500

Stout made, conservatively marked son of Salute out the Ms. Hereford cow. Maternal brother sold to Lost Meadows Herefords in our 2015 sale. His Hickok maternal sister is out with the bred heifers and is right at the top. His mother never misses!