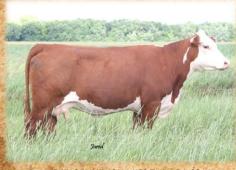

### Base Price \$2500

Stout made, conservatively marked son of Salute out the Ms. Hereford cow. Maternal brother sold to Lost Meadows Herefords in our 2015 sale. His Hickok maternal sister is out with the bred heifers and is right at the top. His mother never misses!