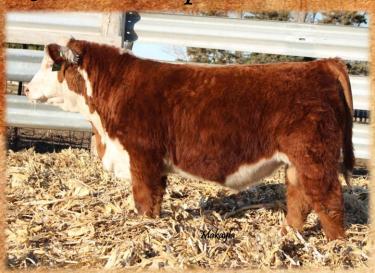

## JMF 3X Sheyenne 518C 714E

**4** *JMF* 

SCURRED • AHA P43822244 • Calved: 3/4/2017 • BW: 82, Adj. WW: 663

| 5 | CE  | BW  | WW | YW | MILK | M&G | SC  | FAT   | REA  | MARB | BMI | СНВ |
|---|-----|-----|----|----|------|-----|-----|-------|------|------|-----|-----|
| * | 6.9 | 1.3 | 60 | 89 | 23   | 53  | 1.2 | 0.007 | 0.38 | 0.18 | 23  | 28  |

### Base Price \$2500

Possibly the most complete bull of the offering. Out of a first calving Hickok daughter. 718E goes from being light on birth weight to being in the top 15% of the breed for WW and Scrotal. Herd bull written all over him - look for him sale day! Suitable for use on heifers.