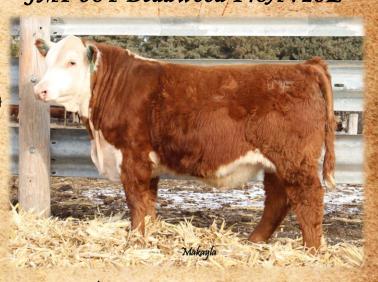

## JMF 38Y Deadwood 128A 736E

12 IMF

POLLED • AHA P43822205 • Calved: 4/5/2017 BW: 83, Adj. WW: 721

ECR L18 EXTRA DEEP 9279 (SOD)

FHF 9279 DEADWOOD 38Y

FHF 51M RUBY 82S {DOD}

GO EXCEL L18 (SOD)

OXH CHRISTI 0028 FHF 0024 STARBUCK 51M {SOD}

### Base Price \$2500

Highest weaning weight Hereford bull of the offering. 736E is super long, conservatively marked, big scrotaled son of Deadwood. 736E has an individual weaning ratio of 106. He ranks in the top 1% of the breed for Teat Size, 5% for Milk, 10% for REA and CHB, 15% for Scrotal, Udder Suspension, and Baldy Maternal Index, and top 20% for Calving Ease, BW, and M&G. Dam has a weaning ratio of 2 @ 105. She displays a beautiful udder - one of the best in the herd - and works very hard.