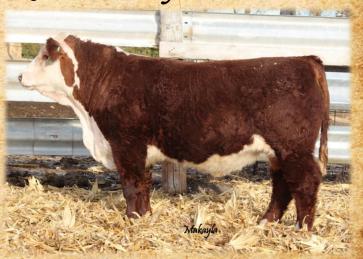

## JMF 8A Mr Hereford 713B 737E

737E nursing his mother 713B

### Base Price \$2200

Moderate framed out of a real nice Playmaker daughter. He ranks high for Milk, M&G, and Baldy Maternal Index.

\*Compared to Angus-sired calves. Source: Pierce, Vern. Comparison of the Economic Value of Hereford Sired Herds vs. Angus Sired Herds on Long Run Economics. American Hereford Association. Retrieved from https://hereford.org/wp-content/uploads/2017/02/pierce\_circleareprt.pdf. 57100-A01