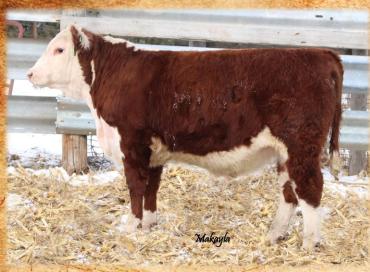

## JMF 8A Mr Hereford 713B 737E

737E nursing his mother 713B

### Base Price \$2200

Moderate framed out of a real nice Playmaker daughter. He ranks high for Milk, M&G, and Baldy Maternal Index.

\*Compared to Angus-sired calves. Source: Pierce, Vern. Comparison of the Economic Value of Hereford Sired Herds vs. Angus Sired Herds on Long Run Economics. American Hereford Association. Retrieved from https://hereford.org/wp-content/uploads/2017/02/pierce\_circleareprt.pdf. 57100-A01