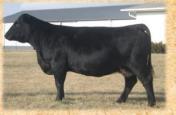

Maternal Grandam: CLASSY LASS 0953

POLLED • AHA P43822140 • Calved: 3/29/2017 BW: 88, Adj. WW: 666

TH 22R 16S LAMBEAU 17Y

**RANGELINE 17Y SALUTE 760C RANGELINE 28M COWGIRL 78S**  TH 121L 63N TUNDRA 16S TH 62N 3L KELSEY 22R **RANGELINE 122L DATELINE 34N** RANGELINE 116 KOLEEN 28M {DOD}