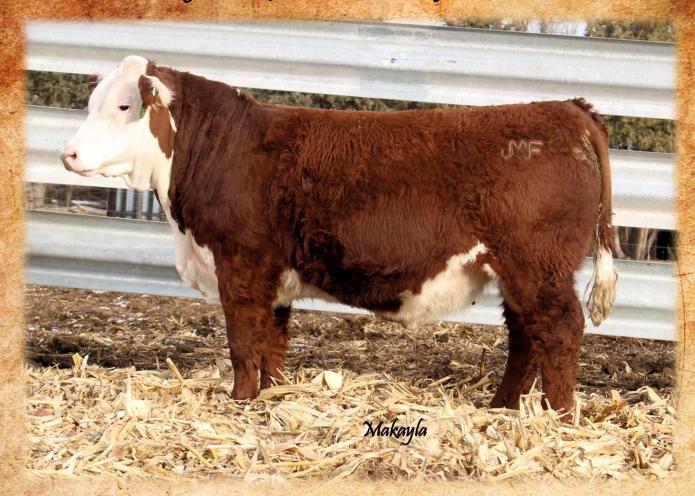

## 13 *JMF*

POLLED • AHA P43822213 • Calved: 4/2/2017

BW: 89, Adj. WW: 693

ECR L18 EXTRA DEEP 9279 (SOD)

FHF 9279 DEADWOOD 38Y

FHF 51M RUBY 82S {DOD}

GO EXCEL L18 (SOD)

**OXH CHRISTI 0028** 

## JMF 38Y Deadwood 148A 728E

### Base Price \$2500

Bold ribbed, higher weaning weight bull out of Deadwood. His mother is another real good Hickok daughter. Top 5% of the breed for Teat Size and REA, top 15% for Milk and Udder Suspension, top 25% for CHB.