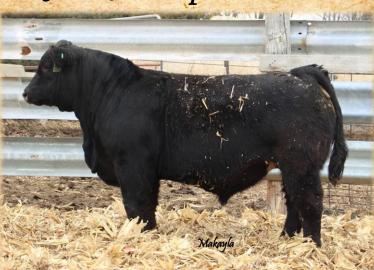

## JMF 60C Salute 007 724E

### Base Price \$2500

Soggy Salute son out of a Dam of Distinction cow that has a weaning ratio of 6 calves @ 104. Red comes all the way up to his eye on one side of his face.

> For videos on the complete offering, visit www.imfherefords.com