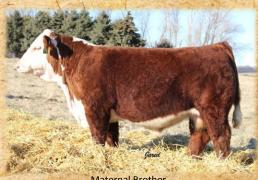

### Base Price \$2500

Stout made, conservatively marked son of Salute out the Ms. Hereford cow. Maternal brother sold to Lost Meadows Herefords in our 2015 sale. His Hickok maternal sister is out with the bred heifers and is right at the top. His mother never misses!

Maternal Brother

JMF 824A MR RANGER 519C

Sold to Lost Meadows Herefords on 2016 Sale

Dam: RANGELINE 32U MS HEREFORD 732A

Sire of Lots 1, 2, 3: RANGELINE 17Y SALUTE 760C