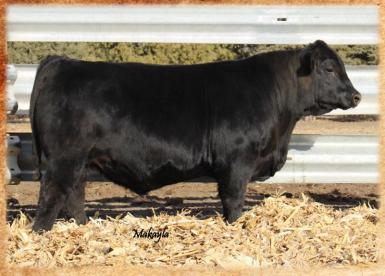

## JMF 60C Salute 512C 719E

POLLED • AHA P43822240 • Calved: 3/16/2017

BW: 83, Adj. WW: 635

TH 22R 16S LAMBEAU 17Y

**RANGELINE 17Y SALUTE 760C** 

TH 121L 63N TUNDRA 16S TH 62N 3L KELSEY 22R

RANGELINE 28M COWGIRL 78S RANGELINE 122L DATELINE 34N

### Base Price \$2500

Salute son that is moderate, ultra-conservatively marked, red all the way to the ground, and chuck full of beef. Mother is a 2 year old Hickok daughter out of the 0953 donor.

Suitable for use on heifers.