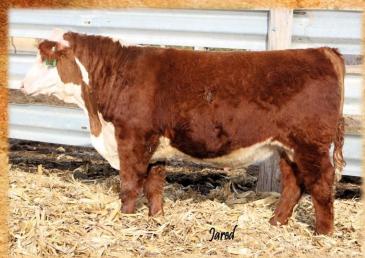

## JMF 8A Mr Hereford 713B 737E

737E nursing his mother 713B

### Base Price \$2200

Moderate framed out of a real nice Playmaker daughter. He ranks high for Milk, M&G, and Baldy Maternal Index.

\*Compared to Angus-sired calves. Source: Pierce, Vern. Comparison of the Economic Value of Hereford Sired Herds vs. Angus Sired Herds on Long Run Economics. American Hereford Association. Retrieved from https://hereford.org/wp-content/uploads/2017/02/pierce\_circleareprt.pdf. 57100-A01