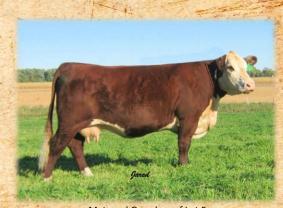

## JMF 60C Salute 732A 752E

1 JMF

POLLED • AHA P43822251 • Calved: 4/20/2017 • BW: 85, Adj. WW: 686

|   | 1000 |     | 2000 | The state of the s | The State of the Local | Charles Towns | A PROPERTY. | The state of the s | Control of the Sand | A PARTY |     | 大学 一十二十二十二十二十二十二十二十二十二十二十二十二十二十二十二十二十二十二十二 |
|---|------|-----|------|--------------------------------------------------------------------------------------------------------------------------------------------------------------------------------------------------------------------------------------------------------------------------------------------------------------------------------------------------------------------------------------------------------------------------------------------------------------------------------------------------------------------------------------------------------------------------------------------------------------------------------------------------------------------------------------------------------------------------------------------------------------------------------------------------------------------------------------------------------------------------------------------------------------------------------------------------------------------------------------------------------------------------------------------------------------------------------------------------------------------------------------------------------------------------------------------------------------------------------------------------------------------------------------------------------------------------------------------------------------------------------------------------------------------------------------------------------------------------------------------------------------------------------------------------------------------------------------------------------------------------------------------------------------------------------------------------------------------------------------------------------------------------------------------------------------------------------------------------------------------------------------------------------------------------------------------------------------------------------------------------------------------------------------------------------------------------------------------------------------------------------|------------------------|---------------|-------------|--------------------------------------------------------------------------------------------------------------------------------------------------------------------------------------------------------------------------------------------------------------------------------------------------------------------------------------------------------------------------------------------------------------------------------------------------------------------------------------------------------------------------------------------------------------------------------------------------------------------------------------------------------------------------------------------------------------------------------------------------------------------------------------------------------------------------------------------------------------------------------------------------------------------------------------------------------------------------------------------------------------------------------------------------------------------------------------------------------------------------------------------------------------------------------------------------------------------------------------------------------------------------------------------------------------------------------------------------------------------------------------------------------------------------------------------------------------------------------------------------------------------------------------------------------------------------------------------------------------------------------------------------------------------------------------------------------------------------------------------------------------------------------------------------------------------------------------------------------------------------------------------------------------------------------------------------------------------------------------------------------------------------------------------------------------------------------------------------------------------------------|---------------------|---------|-----|--------------------------------------------|
| 4 | CE   | BW  | WW   | YW                                                                                                                                                                                                                                                                                                                                                                                                                                                                                                                                                                                                                                                                                                                                                                                                                                                                                                                                                                                                                                                                                                                                                                                                                                                                                                                                                                                                                                                                                                                                                                                                                                                                                                                                                                                                                                                                                                                                                                                                                                                                                                                             | MILK                   | M&G           | SC          | FAT                                                                                                                                                                                                                                                                                                                                                                                                                                                                                                                                                                                                                                                                                                                                                                                                                                                                                                                                                                                                                                                                                                                                                                                                                                                                                                                                                                                                                                                                                                                                                                                                                                                                                                                                                                                                                                                                                                                                                                                                                                                                                                                            | REA                 | MARB    | BMI | CHB                                        |
|   | 3.0  | 1.8 | 45   | 74                                                                                                                                                                                                                                                                                                                                                                                                                                                                                                                                                                                                                                                                                                                                                                                                                                                                                                                                                                                                                                                                                                                                                                                                                                                                                                                                                                                                                                                                                                                                                                                                                                                                                                                                                                                                                                                                                                                                                                                                                                                                                                                             | 24                     | 47            | 0.6         | 0.007                                                                                                                                                                                                                                                                                                                                                                                                                                                                                                                                                                                                                                                                                                                                                                                                                                                                                                                                                                                                                                                                                                                                                                                                                                                                                                                                                                                                                                                                                                                                                                                                                                                                                                                                                                                                                                                                                                                                                                                                                                                                                                                          | 0.22                | 0.12    | 24  | 26                                         |

### Base Price \$2500

Stout made, conservatively marked son of Salute out the Ms. Hereford cow. Maternal brother sold to Lost Meadows Herefords in our 2015 sale. His Hickok maternal sister is out with the bred heifers and is right at the top. His mother never misses!