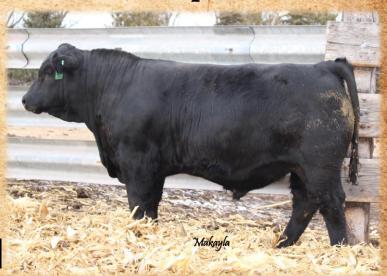

## JMF 60C Salute 732A 752E

1 JMF

POLLED • AHA P43822251 • Calved: 4/20/2017 • BW: 85, Adj. WW: 686

|   | 1000 |     | 2000 | The state of the s | The State of the Local | Charles Towns | A PROPERTY. | The state of the s | Control of the Sand | A PARTY |     | 大学 一十二十二十二十二十二十二十二十二十二十二十二十二十二十二十二十二十二十二十二 |
|---|------|-----|------|--------------------------------------------------------------------------------------------------------------------------------------------------------------------------------------------------------------------------------------------------------------------------------------------------------------------------------------------------------------------------------------------------------------------------------------------------------------------------------------------------------------------------------------------------------------------------------------------------------------------------------------------------------------------------------------------------------------------------------------------------------------------------------------------------------------------------------------------------------------------------------------------------------------------------------------------------------------------------------------------------------------------------------------------------------------------------------------------------------------------------------------------------------------------------------------------------------------------------------------------------------------------------------------------------------------------------------------------------------------------------------------------------------------------------------------------------------------------------------------------------------------------------------------------------------------------------------------------------------------------------------------------------------------------------------------------------------------------------------------------------------------------------------------------------------------------------------------------------------------------------------------------------------------------------------------------------------------------------------------------------------------------------------------------------------------------------------------------------------------------------------|------------------------|---------------|-------------|--------------------------------------------------------------------------------------------------------------------------------------------------------------------------------------------------------------------------------------------------------------------------------------------------------------------------------------------------------------------------------------------------------------------------------------------------------------------------------------------------------------------------------------------------------------------------------------------------------------------------------------------------------------------------------------------------------------------------------------------------------------------------------------------------------------------------------------------------------------------------------------------------------------------------------------------------------------------------------------------------------------------------------------------------------------------------------------------------------------------------------------------------------------------------------------------------------------------------------------------------------------------------------------------------------------------------------------------------------------------------------------------------------------------------------------------------------------------------------------------------------------------------------------------------------------------------------------------------------------------------------------------------------------------------------------------------------------------------------------------------------------------------------------------------------------------------------------------------------------------------------------------------------------------------------------------------------------------------------------------------------------------------------------------------------------------------------------------------------------------------------|---------------------|---------|-----|--------------------------------------------|
| 4 | CE   | BW  | WW   | YW                                                                                                                                                                                                                                                                                                                                                                                                                                                                                                                                                                                                                                                                                                                                                                                                                                                                                                                                                                                                                                                                                                                                                                                                                                                                                                                                                                                                                                                                                                                                                                                                                                                                                                                                                                                                                                                                                                                                                                                                                                                                                                                             | MILK                   | M&G           | SC          | FAT                                                                                                                                                                                                                                                                                                                                                                                                                                                                                                                                                                                                                                                                                                                                                                                                                                                                                                                                                                                                                                                                                                                                                                                                                                                                                                                                                                                                                                                                                                                                                                                                                                                                                                                                                                                                                                                                                                                                                                                                                                                                                                                            | REA                 | MARB    | BMI | CHB                                        |
|   | 3.0  | 1.8 | 45   | 74                                                                                                                                                                                                                                                                                                                                                                                                                                                                                                                                                                                                                                                                                                                                                                                                                                                                                                                                                                                                                                                                                                                                                                                                                                                                                                                                                                                                                                                                                                                                                                                                                                                                                                                                                                                                                                                                                                                                                                                                                                                                                                                             | 24                     | 47            | 0.6         | 0.007                                                                                                                                                                                                                                                                                                                                                                                                                                                                                                                                                                                                                                                                                                                                                                                                                                                                                                                                                                                                                                                                                                                                                                                                                                                                                                                                                                                                                                                                                                                                                                                                                                                                                                                                                                                                                                                                                                                                                                                                                                                                                                                          | 0.22                | 0.12    | 24  | 26                                         |

### Base Price \$2500

Stout made, conservatively marked son of Salute out the Ms. Hereford cow. Maternal brother sold to Lost Meadows Herefords in our 2015 sale. His Hickok maternal sister is out with the bred heifers and is right at the top. His mother never misses!