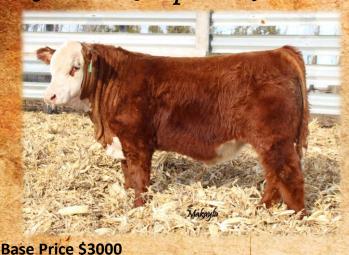

## JMF 60C Salute 732A 752E

1 JMF

POLLED • AHA P43822251 • Calved: 4/20/2017 • BW: 85, Adj. WW: 686

|   | 1000 |     | 2000 | The state of the s | The State of the Local | Charles Towns | A PROPERTY. | The state of the s | Control of the Sand | A PARTY |     | 大学 一十二十二十二十二十二十二十二十二十二十二十二十二十二十二十二十二十二十二十二 |
|---|------|-----|------|--------------------------------------------------------------------------------------------------------------------------------------------------------------------------------------------------------------------------------------------------------------------------------------------------------------------------------------------------------------------------------------------------------------------------------------------------------------------------------------------------------------------------------------------------------------------------------------------------------------------------------------------------------------------------------------------------------------------------------------------------------------------------------------------------------------------------------------------------------------------------------------------------------------------------------------------------------------------------------------------------------------------------------------------------------------------------------------------------------------------------------------------------------------------------------------------------------------------------------------------------------------------------------------------------------------------------------------------------------------------------------------------------------------------------------------------------------------------------------------------------------------------------------------------------------------------------------------------------------------------------------------------------------------------------------------------------------------------------------------------------------------------------------------------------------------------------------------------------------------------------------------------------------------------------------------------------------------------------------------------------------------------------------------------------------------------------------------------------------------------------------|------------------------|---------------|-------------|--------------------------------------------------------------------------------------------------------------------------------------------------------------------------------------------------------------------------------------------------------------------------------------------------------------------------------------------------------------------------------------------------------------------------------------------------------------------------------------------------------------------------------------------------------------------------------------------------------------------------------------------------------------------------------------------------------------------------------------------------------------------------------------------------------------------------------------------------------------------------------------------------------------------------------------------------------------------------------------------------------------------------------------------------------------------------------------------------------------------------------------------------------------------------------------------------------------------------------------------------------------------------------------------------------------------------------------------------------------------------------------------------------------------------------------------------------------------------------------------------------------------------------------------------------------------------------------------------------------------------------------------------------------------------------------------------------------------------------------------------------------------------------------------------------------------------------------------------------------------------------------------------------------------------------------------------------------------------------------------------------------------------------------------------------------------------------------------------------------------------------|---------------------|---------|-----|--------------------------------------------|
| 4 | CE   | BW  | WW   | YW                                                                                                                                                                                                                                                                                                                                                                                                                                                                                                                                                                                                                                                                                                                                                                                                                                                                                                                                                                                                                                                                                                                                                                                                                                                                                                                                                                                                                                                                                                                                                                                                                                                                                                                                                                                                                                                                                                                                                                                                                                                                                                                             | MILK                   | M&G           | SC          | FAT                                                                                                                                                                                                                                                                                                                                                                                                                                                                                                                                                                                                                                                                                                                                                                                                                                                                                                                                                                                                                                                                                                                                                                                                                                                                                                                                                                                                                                                                                                                                                                                                                                                                                                                                                                                                                                                                                                                                                                                                                                                                                                                            | REA                 | MARB    | BMI | CHB                                        |
|   | 3.0  | 1.8 | 45   | 74                                                                                                                                                                                                                                                                                                                                                                                                                                                                                                                                                                                                                                                                                                                                                                                                                                                                                                                                                                                                                                                                                                                                                                                                                                                                                                                                                                                                                                                                                                                                                                                                                                                                                                                                                                                                                                                                                                                                                                                                                                                                                                                             | 24                     | 47            | 0.6         | 0.007                                                                                                                                                                                                                                                                                                                                                                                                                                                                                                                                                                                                                                                                                                                                                                                                                                                                                                                                                                                                                                                                                                                                                                                                                                                                                                                                                                                                                                                                                                                                                                                                                                                                                                                                                                                                                                                                                                                                                                                                                                                                                                                          | 0.22                | 0.12    | 24  | 26                                         |

### Base Price \$2500

Stout made, conservatively marked son of Salute out the Ms. Hereford cow. Maternal brother sold to Lost Meadows Herefords in our 2015 sale. His Hickok maternal sister is out with the bred heifers and is right at the top. His mother never misses!