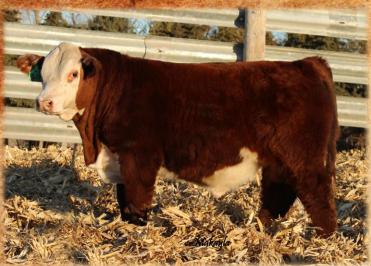

## JMF 60C Salute 732A 752E

1 JMF

POLLED • AHA P43822251 • Calved: 4/20/2017 • BW: 85, Adj. WW: 686

|   | 1000 |     | 2000 | The state of the s | The State of the Local | Charles Towns | A PROPERTY. | The state of the s | Control of the Sand | A PARTY |     | 大学 一十二十二十二十二十二十二十二十二十二十二十二十二十二十二十二十二十二十二十二 |
|---|------|-----|------|--------------------------------------------------------------------------------------------------------------------------------------------------------------------------------------------------------------------------------------------------------------------------------------------------------------------------------------------------------------------------------------------------------------------------------------------------------------------------------------------------------------------------------------------------------------------------------------------------------------------------------------------------------------------------------------------------------------------------------------------------------------------------------------------------------------------------------------------------------------------------------------------------------------------------------------------------------------------------------------------------------------------------------------------------------------------------------------------------------------------------------------------------------------------------------------------------------------------------------------------------------------------------------------------------------------------------------------------------------------------------------------------------------------------------------------------------------------------------------------------------------------------------------------------------------------------------------------------------------------------------------------------------------------------------------------------------------------------------------------------------------------------------------------------------------------------------------------------------------------------------------------------------------------------------------------------------------------------------------------------------------------------------------------------------------------------------------------------------------------------------------|------------------------|---------------|-------------|--------------------------------------------------------------------------------------------------------------------------------------------------------------------------------------------------------------------------------------------------------------------------------------------------------------------------------------------------------------------------------------------------------------------------------------------------------------------------------------------------------------------------------------------------------------------------------------------------------------------------------------------------------------------------------------------------------------------------------------------------------------------------------------------------------------------------------------------------------------------------------------------------------------------------------------------------------------------------------------------------------------------------------------------------------------------------------------------------------------------------------------------------------------------------------------------------------------------------------------------------------------------------------------------------------------------------------------------------------------------------------------------------------------------------------------------------------------------------------------------------------------------------------------------------------------------------------------------------------------------------------------------------------------------------------------------------------------------------------------------------------------------------------------------------------------------------------------------------------------------------------------------------------------------------------------------------------------------------------------------------------------------------------------------------------------------------------------------------------------------------------|---------------------|---------|-----|--------------------------------------------|
| 4 | CE   | BW  | WW   | YW                                                                                                                                                                                                                                                                                                                                                                                                                                                                                                                                                                                                                                                                                                                                                                                                                                                                                                                                                                                                                                                                                                                                                                                                                                                                                                                                                                                                                                                                                                                                                                                                                                                                                                                                                                                                                                                                                                                                                                                                                                                                                                                             | MILK                   | M&G           | SC          | FAT                                                                                                                                                                                                                                                                                                                                                                                                                                                                                                                                                                                                                                                                                                                                                                                                                                                                                                                                                                                                                                                                                                                                                                                                                                                                                                                                                                                                                                                                                                                                                                                                                                                                                                                                                                                                                                                                                                                                                                                                                                                                                                                            | REA                 | MARB    | BMI | CHB                                        |
|   | 3.0  | 1.8 | 45   | 74                                                                                                                                                                                                                                                                                                                                                                                                                                                                                                                                                                                                                                                                                                                                                                                                                                                                                                                                                                                                                                                                                                                                                                                                                                                                                                                                                                                                                                                                                                                                                                                                                                                                                                                                                                                                                                                                                                                                                                                                                                                                                                                             | 24                     | 47            | 0.6         | 0.007                                                                                                                                                                                                                                                                                                                                                                                                                                                                                                                                                                                                                                                                                                                                                                                                                                                                                                                                                                                                                                                                                                                                                                                                                                                                                                                                                                                                                                                                                                                                                                                                                                                                                                                                                                                                                                                                                                                                                                                                                                                                                                                          | 0.22                | 0.12    | 24  | 26                                         |

### Base Price \$2500

Stout made, conservatively marked son of Salute out the Ms. Hereford cow. Maternal brother sold to Lost Meadows Herefords in our 2015 sale. His Hickok maternal sister is out with the bred heifers and is right at the top. His mother never misses!