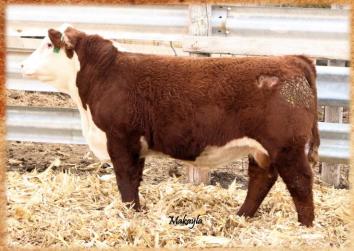

## JMF 3X Sheyenne 518C 714E

**4** *JMF* 

SCURRED • AHA P43822244 • Calved: 3/4/2017 • BW: 82, Adj. WW: 663

| 5 | CE  | BW  | WW | YW | MILK | M&G | SC  | FAT   | REA  | MARB | BMI | СНВ |
|---|-----|-----|----|----|------|-----|-----|-------|------|------|-----|-----|
| * | 6.9 | 1.3 | 60 | 89 | 23   | 53  | 1.2 | 0.007 | 0.38 | 0.18 | 23  | 28  |

### Base Price \$2500

Possibly the most complete bull of the offering. Out of a first calving Hickok daughter. 718E goes from being light on birth weight to being in the top 15% of the breed for WW and Scrotal. Herd bull written all over him - look for him sale day! Suitable for use on heifers.