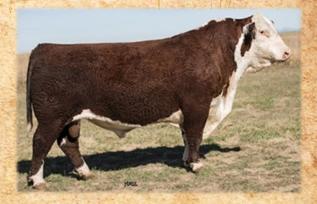

## JMF 60C Salute 512C 719E

POLLED • AHA P43822240 • Calved: 3/16/2017

BW: 83, Adj. WW: 635

TH 22R 16S LAMBEAU 17Y

**RANGELINE 17Y SALUTE 760C** 

TH 121L 63N TUNDRA 16S TH 62N 3L KELSEY 22R

RANGELINE 28M COWGIRL 78S RANGELINE 122L DATELINE 34N

### Base Price \$2500

Salute son that is moderate, ultra-conservatively marked, red all the way to the ground, and chuck full of beef. Mother is a 2 year old Hickok daughter out of the 0953 donor.

Suitable for use on heifers.